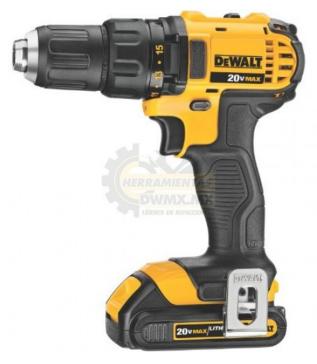

## **DCD780C2** Taladro/Atornillador 20V MAX\* Compacto

## **ESPECIFICACIONES**

Þ

| Voltaje                                   |                                                                                                   | 20V MAX*                      |
|-------------------------------------------|---------------------------------------------------------------------------------------------------|-------------------------------|
| Potencia máxima                           |                                                                                                   | 350 UWO                       |
| No. de modos de velocidad                 |                                                                                                   | 2                             |
| Velocidad sin carga                       |                                                                                                   | 0-600/0-2000 rpm              |
| Tamaño de portabrocas                     |                                                                                                   | 1/2" (13 mm)                  |
| Tipo de portabrocas                       |                                                                                                   | Metálico, efecto de trinquete |
| Peso de herramienta (sólo<br>herramienta) |                                                                                                   | 3.4 lbs.                      |
| Incluye                                   |                                                                                                   | Gancho para cinturón          |
| DCD780C2                                  | También incluye: (2) baterías de iones de litio de 20V MAX*, (1.5<br>Ah), Cargador y Bolsa de Kit |                               |